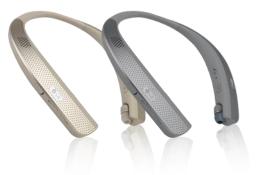

### **WIRELESS STEREO HEADSET**

**T**○NE Studio<sup>™</sup>

TONE FREE™

### WIRELESS STEREO HEADSET