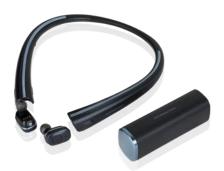

### **WIRELESS STEREO HEADSET**

**T**○NE Studio<sup>™</sup>

TONE FREE™

### WIRELESS STEREO HEADSET