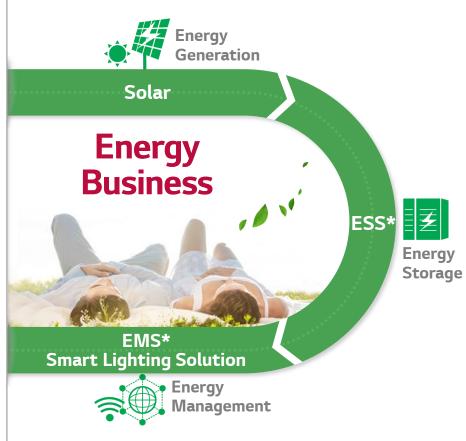

### **ENERGY**

\* **HEMS**: Home Energy Management System

\* FEMS: Factory Energy Management System

\* BEMS: Building Energy Management System

\* ESS: Energy Storage System

\* EMS: Energy Management System