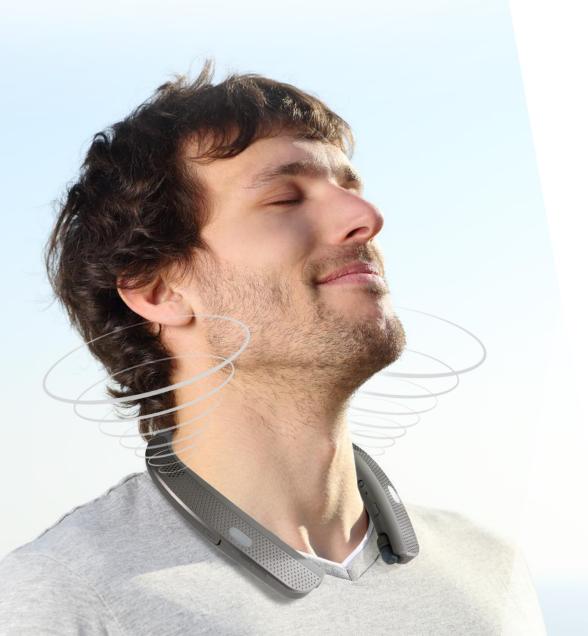

### **WIRELESS STEREO HEADSET**

**T**○NE Studio<sup>™</sup>

TONE FREE™

### WIRELESS STEREO HEADSET