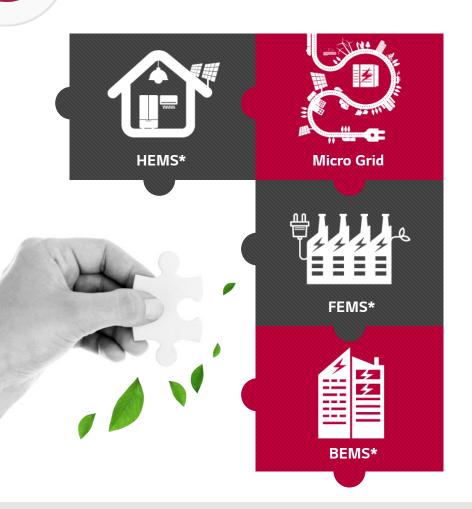

### **ENERGY**

\* **HEMS**: Home Energy Management System

\* FEMS: Factory Energy Management System

\* BEMS: Building Energy Management System

\* ESS: Energy Storage System

\* EMS: Energy Management System