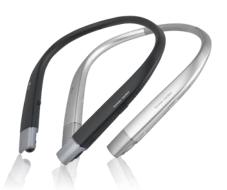

### **WIRELESS STEREO HEADSET**

**T**○NE Studio<sup>™</sup>

TONE FREE™

### WIRELESS STEREO HEADSET