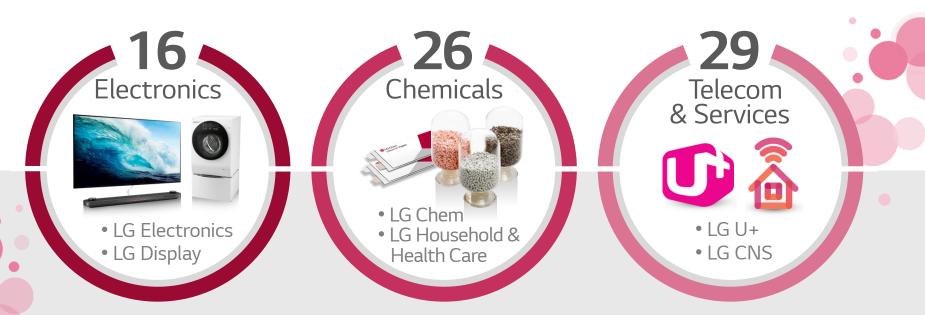

### LG CORP. Holding Structure

7 1 Companies

\$\frac{150}{\\$}\$ Revenue: KRW 150 Trillion (USD 129.8 Billion)