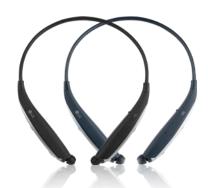

### **WIRELESS STEREO HEADSET**

**T**○NE Studio<sup>™</sup>

TONE FREE™

### WIRELESS STEREO HEADSET