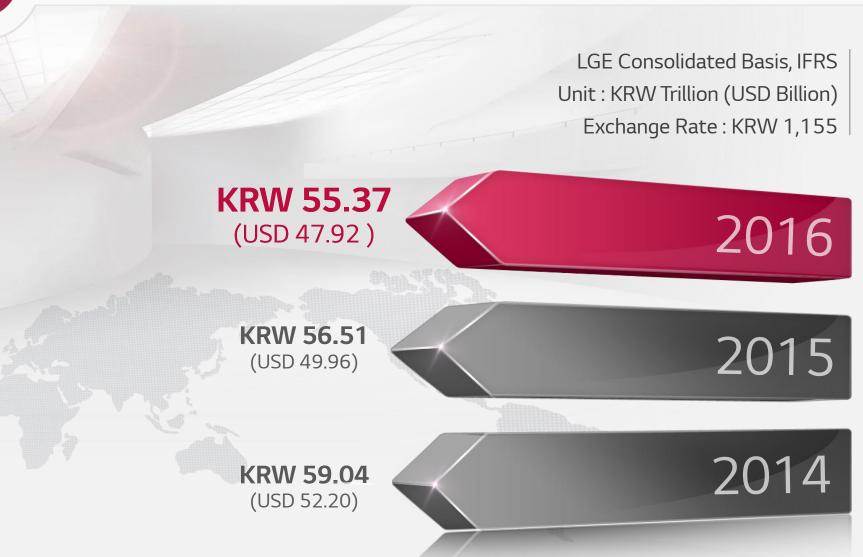

### LG Corp.

Exchange Rate: KRW 1,155

1958-1969

1970-1999

2000-2009

2010-Present